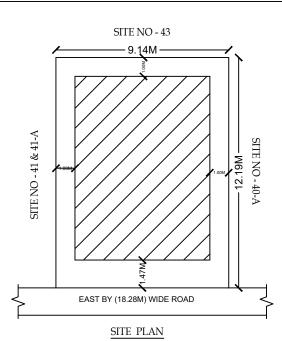

# BHRUHAT BENGALURU MAHANAGARA PALIKE

| Color N                                           | otes                                                                                                       |
|---------------------------------------------------|------------------------------------------------------------------------------------------------------------|
| COL                                               | OR INDEX                                                                                                   |
| ABU <sup>-</sup><br>PROI<br>EXIS                  | T BOUNDARY<br>TTING ROAD<br>POSED WORK (COVERAGE AREA)<br>TING (To be retained)<br>TING (To be demolished) |
| AREA STATEMENT (BBMP)                             | VERSION NO.: 1.0.13                                                                                        |
|                                                   | VERSION DATE: 26/06/2020                                                                                   |
| PROJECT DETAIL:                                   |                                                                                                            |
| Authority: BBMP                                   | Plot Use: Residential                                                                                      |
| Inward_No:<br>BBMP/Ad.Com./RJH/0333/20-21         | Plot SubUse: Plotted Resi development                                                                      |
| Application Type: Suvarna Parvangi                | Land Use Zone: Residential (Main)                                                                          |
| Proposal Type: Building Permission                | Plot/Sub Plot No.: 40/40                                                                                   |
| Nature of Sanction: NEW                           | Khata No. (As per Khata Extract): 40/40                                                                    |
| Location: RING-II                                 | Locality / Street of the property: NO - 40/40, 'D' GROUP LAYOU'<br>BANGALORE.                              |
| Building Line Specified as per Z.R: NA            |                                                                                                            |
| Zone: Rajarajeshwarinagar                         |                                                                                                            |
| Ward: Ward-129                                    |                                                                                                            |
| Planning District: 207-Unclassified               |                                                                                                            |
| AREA DETAILS:                                     |                                                                                                            |
| AREA OF PLOT (Minimum)                            | (A)                                                                                                        |
| NET AREA OF PLOT                                  | (A-Deductions)                                                                                             |
| COVERAGE CHECK                                    |                                                                                                            |
| Permissible Coverage a                            | · · ·                                                                                                      |
| Proposed Coverage Are                             |                                                                                                            |
| Achieved Net coverage                             |                                                                                                            |
| Balance coverage area                             | left ( 12.71 % )                                                                                           |
| FAR CHECK                                         |                                                                                                            |
|                                                   | er zoning regulation 2015 (1.75)                                                                           |
|                                                   | Ring I and II ( for amalgamated plot - )                                                                   |
| Allowable TDR Area (60                            | ,                                                                                                          |
| Premium FAR for Plot w                            | ,                                                                                                          |
| Total Perm. FAR area (<br>Residential FAR (100.00 | ,                                                                                                          |
| Proposed FAR Area                                 | 776 )                                                                                                      |
| Achieved Net FAR Area                             | (130)                                                                                                      |
| Balance FAR Area ( 0.4                            | , ,                                                                                                        |
| BUILT UP AREA CHECK                               | · /                                                                                                        |
| Proposed BuiltUp Area                             |                                                                                                            |
| Achieved BuiltUp Area                             |                                                                                                            |
|                                                   |                                                                                                            |