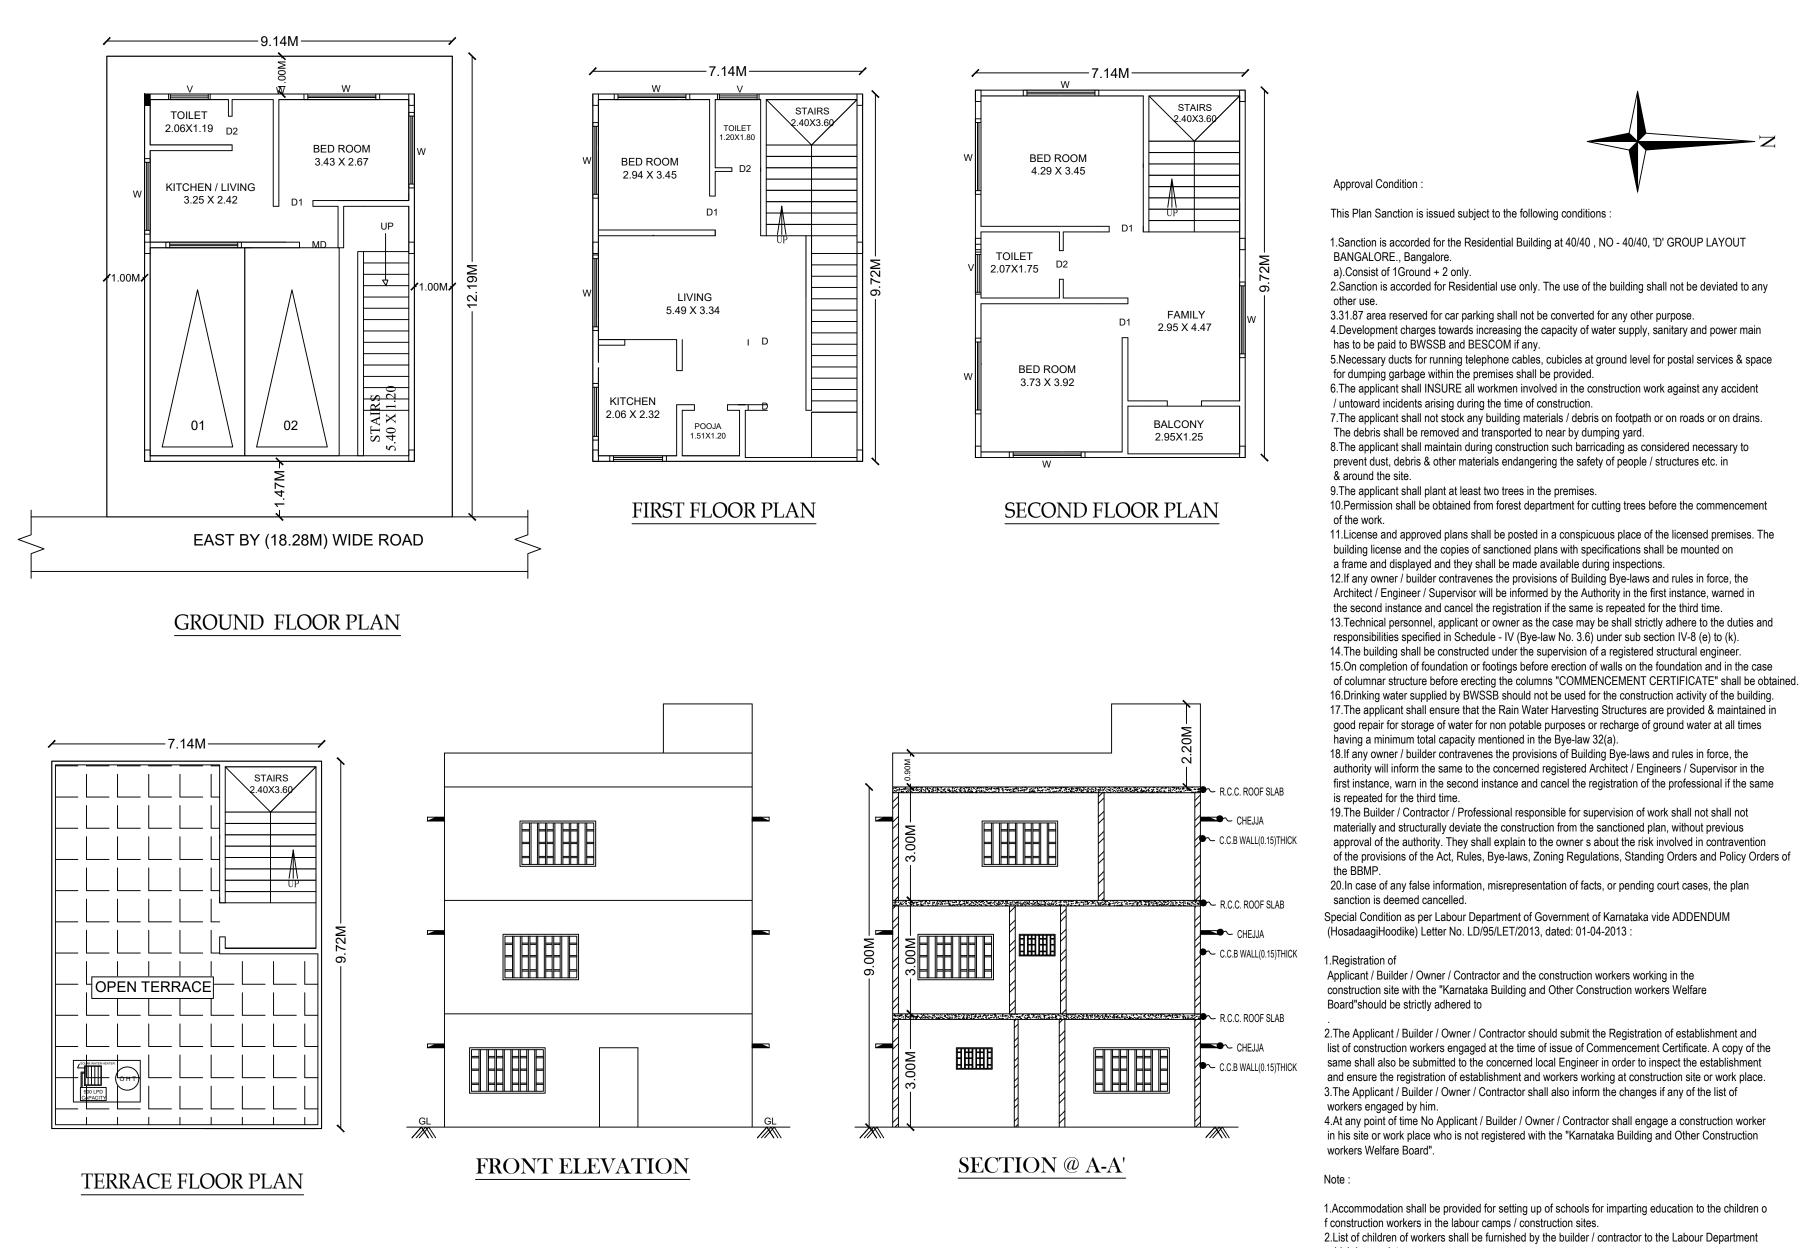

## FAR & Tenement Details

| Block        | No. of Same<br>Bldg | Total Built Up<br>Area (Sq.mt.) | Deductions (Area in Sq.mt.) |         | Proposed FAR<br>Area<br>(Sq.mt.) | Total FAR<br>Area (Sq.mt.) | Tnmt (No.) |
|--------------|---------------------|---------------------------------|-----------------------------|---------|----------------------------------|----------------------------|------------|
|              |                     |                                 | StairCase                   | Parking | Resi.                            |                            |            |
| A2 (RESI)    | 1                   | 221.97                          | 45.81                       | 31.87   | 144.29                           | 144.29                     | 02         |
| Grand Total: | 1                   | 221.97                          | 45.81                       | 31.87   | 144.29                           | 144.29                     | 2.00       |

| Block :A2 (RES                      | SI)                             |                            |         |                               |                            |            |  |
|-------------------------------------|---------------------------------|----------------------------|---------|-------------------------------|----------------------------|------------|--|
| Floor Name                          | Total Built Up<br>Area (Sq.mt.) | Deductions (Area in Solmt) |         | Proposed FAR<br>Area (Sq.mt.) | Total FAR Area<br>(Sq.mt.) | Tnmt (No.) |  |
|                                     |                                 | StairCase                  | Parking | Resi.                         | (0q.m.)                    |            |  |
| Terrace Floor                       | 13.77                           | 13.77                      | 0.00    | 0.00                          | 0.00                       | 00         |  |
| Second Floor                        | 69.40                           | 8.64                       | 0.00    | 60.76                         | 60.76                      | 00         |  |
| First Floor                         | 69.40                           | 15.48                      | 0.00    | 53.92                         | 53.92                      | 01         |  |
| Ground Floor                        | 69.40                           | 7.92                       | 31.87   | 29.61                         | 29.61                      | 01         |  |
| Total:                              | 221.97                          | 45.81                      | 31.87   | 144.29                        | 144.29                     | 02         |  |
| Total Number of<br>Same Blocks<br>: | 1                               |                            |         |                               |                            |            |  |
| Total:                              | 221.97                          | 45.81                      | 31.87   | 144.29                        | 144.29                     | 02         |  |

### UnitBUA Table for Block A2 (RESI)

| FLOOR Name UnitBUA Type UnitBUA Area Carpet Area No. of Rooms No. of Tenement |                        |                                             |                                                                           |                                                                                                     |                                                                                                                     |
|-------------------------------------------------------------------------------|------------------------|---------------------------------------------|---------------------------------------------------------------------------|-----------------------------------------------------------------------------------------------------|---------------------------------------------------------------------------------------------------------------------|
| Name                                                                          | UnitBUA Type           | UnitBUA Area                                | Carpet Area                                                               | No. of Rooms                                                                                        | No. of Tenement                                                                                                     |
| GF                                                                            | FLAT                   | 37.53                                       | 37.53                                                                     | 3                                                                                                   | 1                                                                                                                   |
| SPLIT 02                                                                      | FLAT                   | 138.80                                      | 138.80                                                                    | 7                                                                                                   | 1                                                                                                                   |
| SPLIT 02                                                                      | FLAT                   | 0.00                                        | 0.00                                                                      | 5                                                                                                   | 0                                                                                                                   |
| -                                                                             | -                      | 176.33                                      | 176.33                                                                    | 15                                                                                                  | 2                                                                                                                   |
|                                                                               | Name<br>GF<br>SPLIT 02 | Name UnitBUA Type   GF FLAT   SPLIT 02 FLAT | NameUnitBUA TypeUnitBUA AreaGFFLAT37.53SPLIT 02FLAT138.80SPLIT 02FLAT0.00 | NameUnitBUA TypeUnitBUA AreaCarpet AreaGFFLAT37.5337.53SPLIT 02FLAT138.80138.80SPLIT 02FLAT0.000.00 | NameUnitBUA TypeUnitBUA AreaCarpet AreaNo. of RoomsGFFLAT37.5337.5333SPLIT 02FLAT138.80138.807SPLIT 02FLAT0.000.005 |